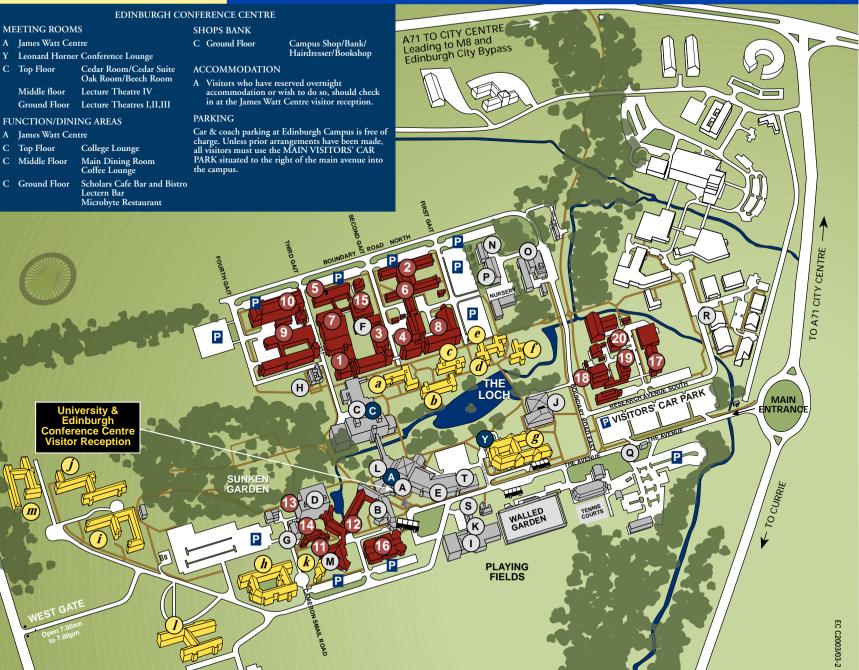

## ACADEMIC BUILDINGS

- 1 Scott Russell Building Mathematics (see also James Nasmyth Building) Actuarial Mathematics & Statistics
- 2 Earl Mountbatten Building Computer Science/Information Technology
- David Brewster Building Physics (see also Earl Mountbatten Building) Combined Studies
- 4 William Perkin Building Chemistry Marine Science & Environmental Management Sport & Exercise Science
- 5 John Coulson Building Chemical Engineering
- Earl Mountbatten Building
  Electrical, Electronic & Computer Engineering Physics
- 7 James Nasmyth Building Occupational Health & Safety Mechanical Engineering Mathematics
- 8 John Muir Building Applied Psychology Biology Marine Science & Environmental Management Sport & Exercise Science International Centre for Brewing & Distilling (ICBD)
- 9 William Arrol Building Built Environment
- 10 Edwin Chadwick Building **Built Environment**
- 11 Esmée Fairbairn Building
- 12 Management Building Accountancy Economics Management (see also Gibson Craig Building)
- 13 Gibson Craig Building Management
- 14 Henry Prais Building Languages
- 15 Computer Centre
- 16 Edinburgh Business School
- 17 Enterprise Building
- 18 Conoco Building
- 19 Jim Brown Building
- 20 Tom Patten Building
- 17-20 Institute of Petroleum Engineering

ADMINISTRATION SERVICES

A James Watt Centre: L Student Recruitment & University & Conference Admissions Visitor Reception Development & Alumni B Lord Balerno M Technology & Research **Building/Finance Office** Services C Hugh Nisbet Building N Graphic & Printing Services D Library O Estate Office E George Heriot Wing/ Press & Public Relations P Purchasing & Supplies Office F Learning Technology Centre O Information Kiosk G Media Studio **R** Research Park Office H Chaplaincy S Mail Room I Centre for Sport & Exercise T Medical Centre J Students Union Bus Stop P Car Park\* K Careers Advisory Service

\* please take advice from the person you are visiting regarding parking.

## RESIDENCES AND FLATS

| a | Linlithgow          | h | Robert Bryson Hall    |
|---|---------------------|---|-----------------------|
| b | Midlothian          | i | Robin Smith Hall      |
| с | Pentland            | j | George Burnett Hall   |
| d | Caddon              | k | Paul Stobart Building |
| е | Ettrick             | 1 | Lord Home Hall        |
| f | Yarrow              | m | Lord Thomson Hall     |
| g | Leonard Horner Hall |   |                       |
|   |                     |   |                       |

- C Top Floor Middle floor Lecture Theatre IV

- A James Watt Centre C Top Floor College Lounge
- C Middle Floor Main Dining Room Coffee Lounge

## **EDINBURGH CAMPUS**