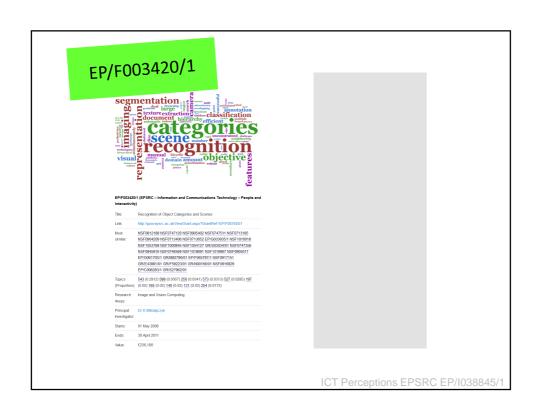

# Topic Modelling

- Statistical model for discovering hidden or latent 'topics' in a collection of documents
- Latent Dirichlet allocation (LDA) allows documents to belong to a mixture of topics
- Probability dist. function determines likelihood of document belonging to a topic and therefore its topic 'proportions'

## RP Topic Model:

- 48,387 grants
- EPSRC (all pgms), CORDIS (ICT) & NSF (ICT) Generated 600 Topic Model:
- 20 words per topic
- Weighted by occurrence in associated grants
- Ordered by EPSRC ICT Theme relevance