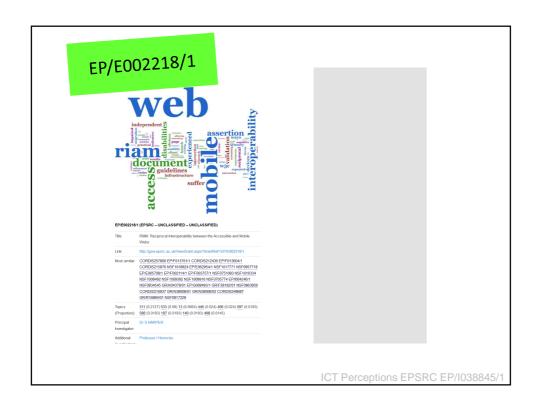

turbulent turbulent turbulent turbulent turbulent turbulent turbulent turbulent twofold type understand understanding understanding virtuallly whilst ICT Perceptions EPSRC EP/I038845/1





# Topic Modelling

- Statistical model for discovering hidden or latent 'topics' in a collection of documents
- Latent Dirichlet allocation (LDA) allows documents to belong to a mixture of topics
- Probability dist. function determines likelihood of document belonging to a topic and therefore its topic 'proportions'



ICT Perceptions EPSRC EP/I038845/1

# **RP Topic Model**

## RP Topic Model:

- 48,387 grants
- EPSRC (all pgms), CORDIS (ICT) & NSF (ICT) Generated 600 Topic Model:
- 20 words per topic
- Weighted by occurrence in associated grants
- Ordered by EPSRC ICT Theme relevance

































































| eople         | > Grant