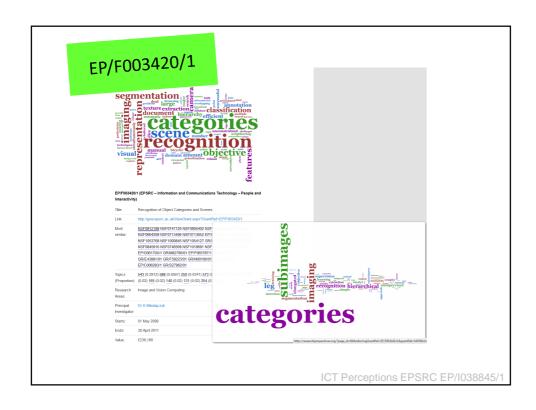

# Topic Modelling

- Statistical model for discovering hidden or latent 'topics' in a collection of documents
- Latent Dirichlet allocation (LDA) allows documents to belong to a mixture of topics
- Probability dist. function determines likelihood of document belonging to a topic and therefore its topic 'proportions'

## RP Topic Model:

- 48,387 grants
- EPSRC (all pgms), CORDIS (ICT) & NSF (ICT) Generated 600 Topic Model:
- 20 words per topic
- Weighted by occurrence in associated grants
- Ordered by EPSRC ICT Theme relevance