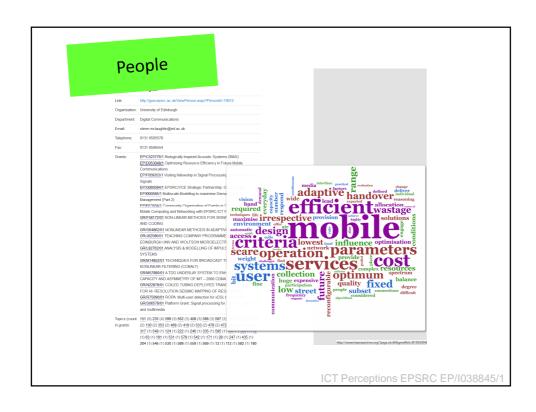

## RP Topic Model:

- 48,387 grants
- EPSRC (all pgms), CORDIS (ICT) & NSF (ICT) Generated 600 Topic Model:
- 20 words per topic
- Weighted by occurrence in associated grants
- Ordered by EPSRC ICT Theme relevance