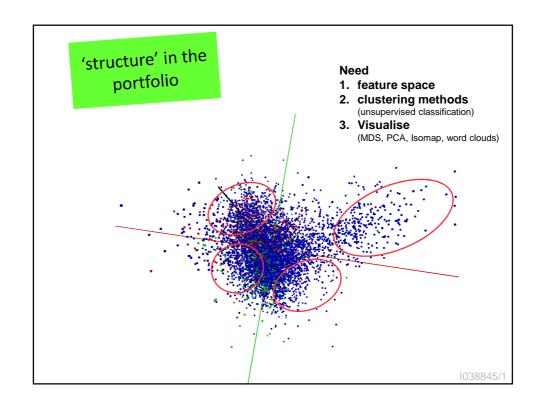

# Visualisation & navigation

- Global view
  - Evolution over time
  - Comparison of funders (FP7/EPSRC/NSF
  - By sub-programme
  - Cluster visualisation
- Local view
  - Drill down to grants
  - 10 'nearest' grants
  - term search