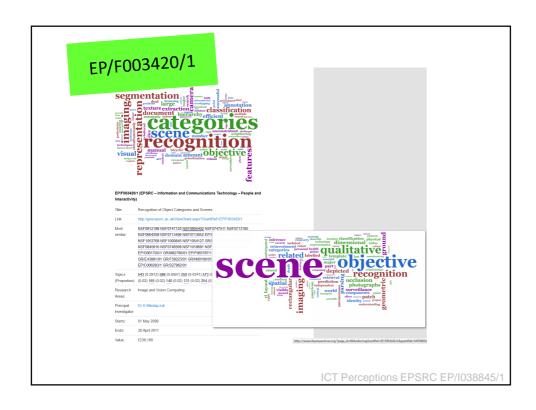

# Topic Modelling

- Statistical model for discovering hidden or latent 'topics' in a collection of documents
- Latent Dirichlet allocation (LDA) allows documents to belong to a mixture of topics
- Probability dist. function determines likelihood of document belonging to a topic and therefore its topic 'proportions'

## RP Topic Model:

- 48,387 grants
- EPSRC (all pgms), CORDIS (ICT) & NSF (ICT) Generated 600 Topic Model:
- 20 words per topic
- Weighted by occurrence in associated grants
- Ordered by EPSRC ICT Theme relevance