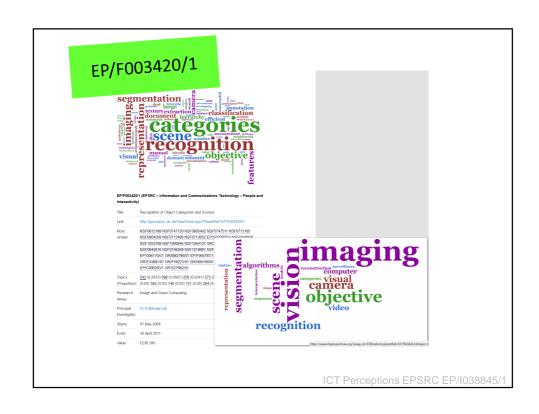

# Topic Modelling

- Statistical model for discovering hidden or latent 'topics' in a collection of documents
- Latent Dirichlet allocation (LDA) allows documents to belong to a mixture of topics
- Probability dist. function determines likelihood of document belonging to a topic and therefore its topic 'proportions'

## RP Topic Model:

- 48,387 grants
- EPSRC (all pgms), CORDIS (ICT) & NSF (ICT) Generated 600 Topic Model:
- 20 words per topic
- Weighted by occurrence in associated grants
- Ordered by EPSRC ICT Theme relevance