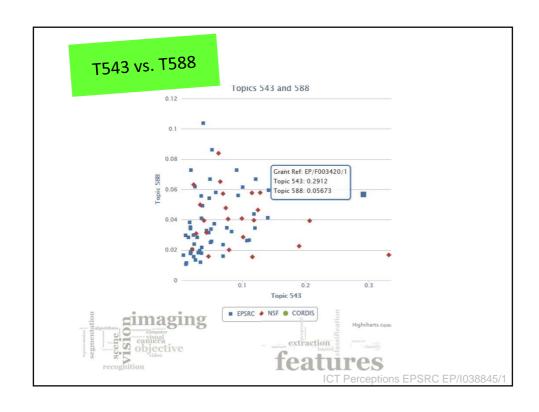

# Visualisation & navigation

- Global view
  - Evolution over time
  - Comparison of funders (FP7/EPSRC/NSF
  - By sub-programme
  - Cluster visualisation
- Local view
  - Drill down to grants
  - 10 'nearest' grants
  - term search