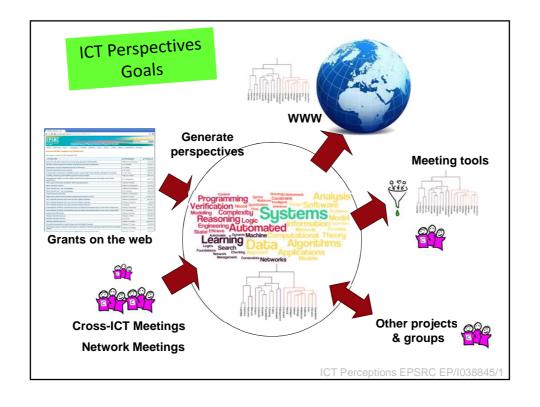

# Visualisation & navigation

- Global view
  - Evolution over time
  - Comparison of funders (FP7/EPSRC/NSF
  - By sub-programme
  - Cluster visualisation
- Local view
  - Drill down to grants
  - 10 'nearest' grants
  - term search

# There is no unique solution

- So need lots of Perspectives
- Use to stimulate discussion
- Not end result