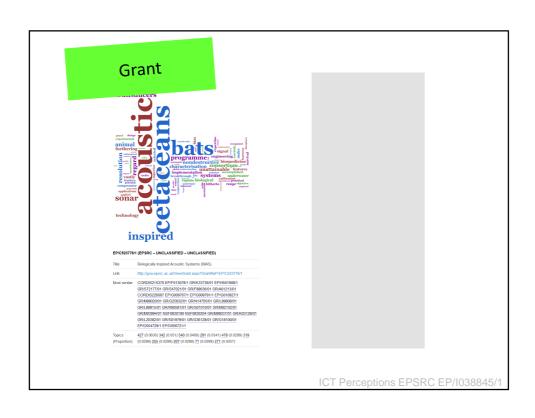

## RP Topic Model:

- 48,387 grants
- EPSRC (all pgms), CORDIS (ICT) & NSF (ICT) Generated 600 Topic Model:
- 20 words per topic
- Weighted by occurrence in associated grants
- Ordered by EPSRC ICT Theme relevance