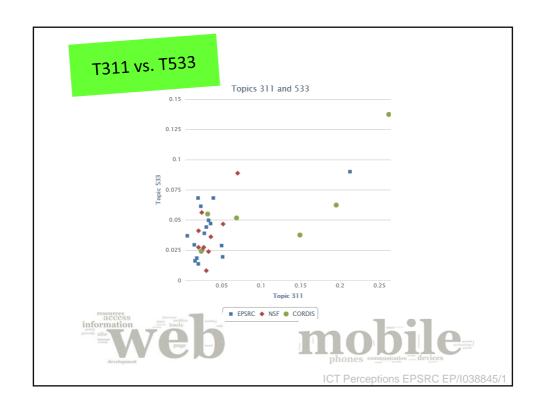

# Visualisation & navigation

- Global view
  - Evolution over time
  - Comparison of funders (FP7/EPSRC/NSF
  - By sub-programme
  - Cluster visualisation
- Local view
  - Drill down to grants
  - 10 'nearest' grants
  - term search