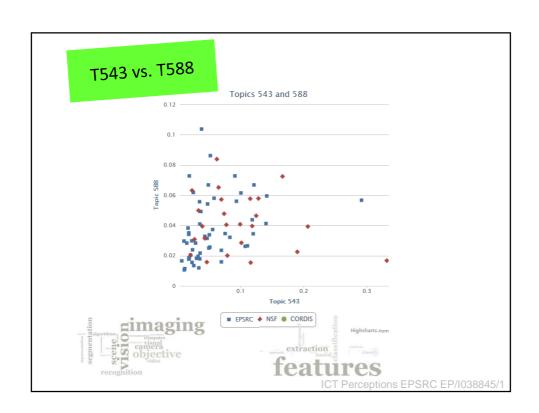

# Visualisation & navigation

- Global view
  - Evolution over time
  - Comparison of funders (FP7/EPSRC/NSF
  - By sub-programme
  - Cluster visualisation
- Local view
  - Drill down to grants
  - 10 'nearest' grants
  - term search