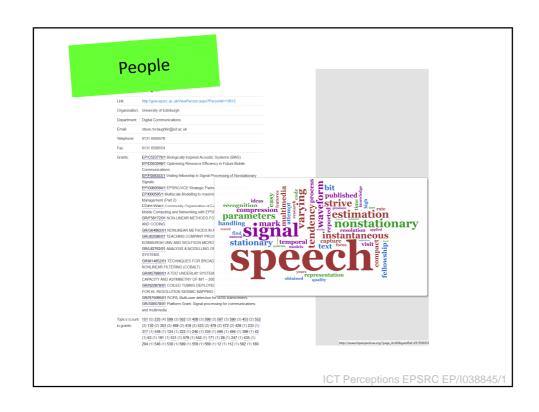

## RP Topic Model:

- 48,387 grants
- EPSRC (all pgms), CORDIS (ICT) & NSF (ICT) Generated 600 Topic Model:
- 20 words per topic
- Weighted by occurrence in associated grants
- Ordered by EPSRC ICT Theme relevance