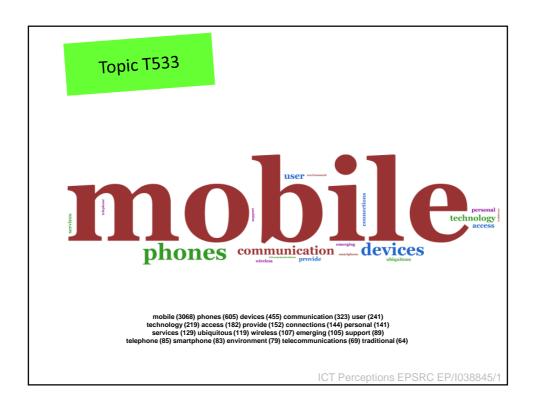

# Topic Modelling

- Statistical model for discovering hidden or latent 'topics' in a collection of documents
- Latent Dirichlet allocation (LDA) allows documents to belong to a mixture of topics
- Probability dist. function determines likelihood of document belonging to a topic and therefore its topic 'proportions'

## RP Topic Model:

- 48,387 grants
- EPSRC (all pgms), CORDIS (ICT) & NSF (ICT) Generated 600 Topic Model:
- 20 words per topic
- Weighted by occurrence in associated grants
- Ordered by EPSRC ICT Theme relevance