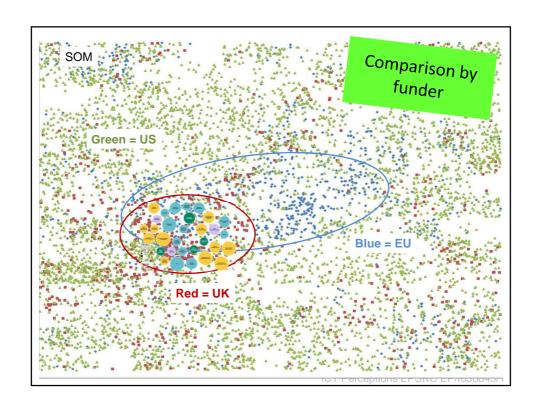

# Visualisation & navigation

- Global view
  - Evolution over time
  - Comparison of funders (FP7/EPSRC/NSF
  - By sub-programme
  - Cluster visualisation
- Local view
  - Drill down to grants
  - 10 'nearest' grants
  - term search