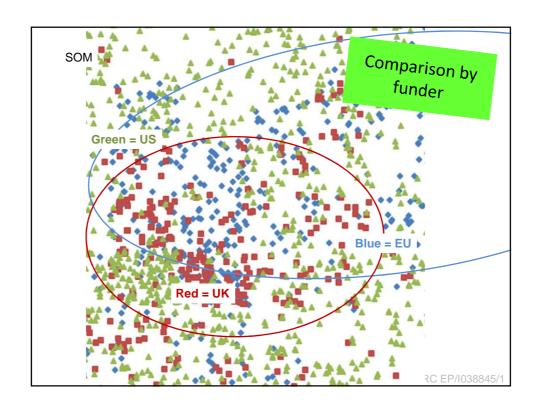

# Visualisation & navigation

- Global view
  - Evolution over time
  - Comparison of funders (FP7/EPSRC/NSF
  - By sub-programme
  - Cluster visualisation
- Local view
  - Drill down to grants
  - 10 'nearest' grants
  - term search