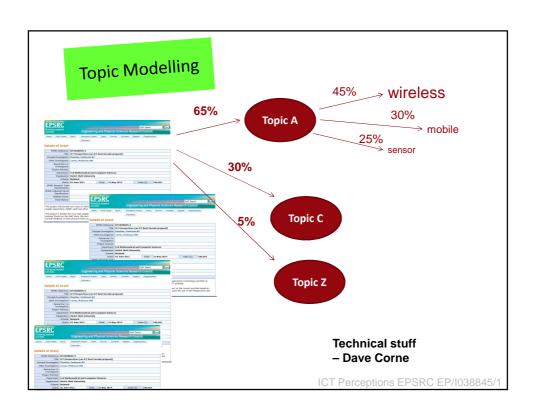

# Topic Modelling

- Statistical model for discovering hidden or latent 'topics' in a collection of documents
- Latent Dirichlet allocation (LDA) allows documents to belong to a mixture of topics
- Probability dist. function determines likelihood of document belonging to a topic and therefore its topic 'proportions'

## RP Topic Model:

- 48,387 grants
- EPSRC (all pgms), CORDIS (ICT) & NSF (ICT) Generated 600 Topic Model:
- 20 words per topic
- Weighted by occurrence in associated grants
- Ordered by EPSRC ICT Theme relevance