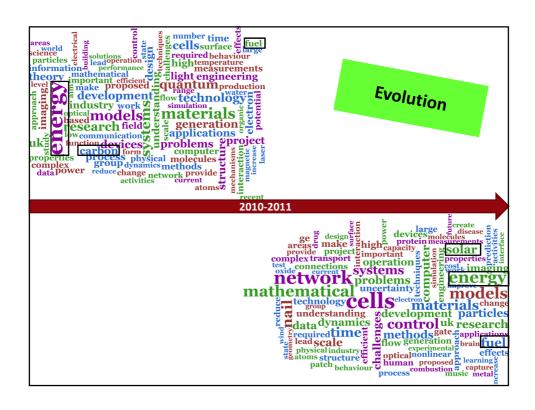

# Visualisation & navigation

- Global view
  - Evolution over time
  - Comparison of funders (FP7/EPSRC/NSF
  - By sub-programme
  - Cluster visualisation
- Local view
  - Drill down to grants
  - 10 'nearest' grants
  - term search