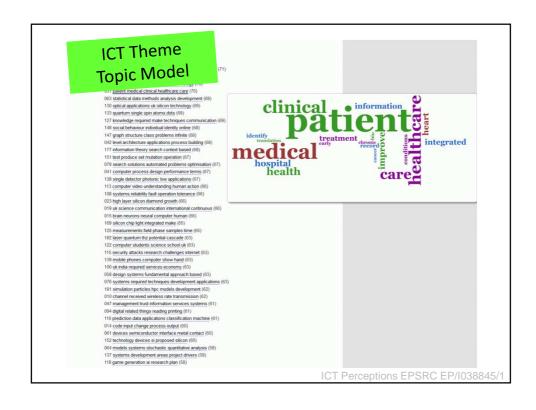

## RP Topic Model:

- 48,387 grants
- EPSRC (all pgms), CORDIS (ICT) & NSF (ICT) Generated 600 Topic Model:
- 20 words per topic
- Weighted by occurrence in associated grants
- Ordered by EPSRC ICT Theme relevance