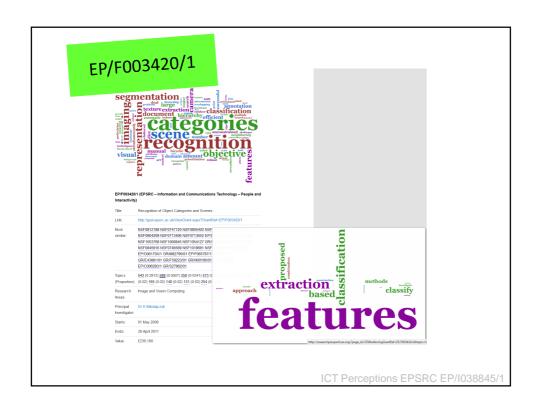

# Topic Modelling

- Statistical model for discovering hidden or latent 'topics' in a collection of documents
- Latent Dirichlet allocation (LDA) allows documents to belong to a mixture of topics
- Probability dist. function determines likelihood of document belonging to a topic and therefore its topic 'proportions'

## RP Topic Model:

- 48,387 grants
- EPSRC (all pgms), CORDIS (ICT) & NSF (ICT) Generated 600 Topic Model:
- 20 words per topic
- Weighted by occurrence in associated grants
- Ordered by EPSRC ICT Theme relevance