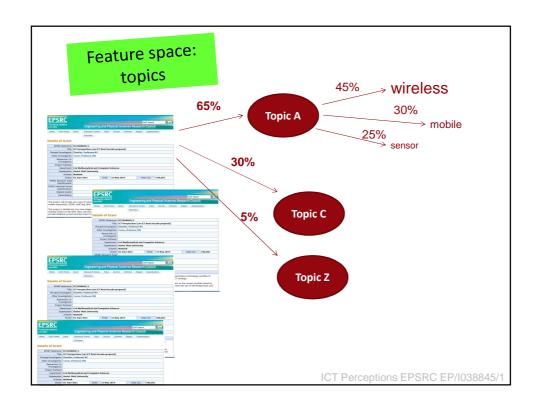

# Topic Modelling

- Statistical model for discovering hidden or latent 'topics' in a collection of documents
- Latent Dirichlet allocation (LDA) allows documents to belong to a mixture of topics
- Probability dist. function determines likelihood of document belonging to a topic and therefore its topic 'proportions'

## RP Topic Model:

- 48,387 grants
- EPSRC (all pgms), CORDIS (ICT) & NSF (ICT) Generated 600 Topic Model:
- 20 words per topic
- Weighted by occurrence in associated grants
- Ordered by EPSRC ICT Theme relevance