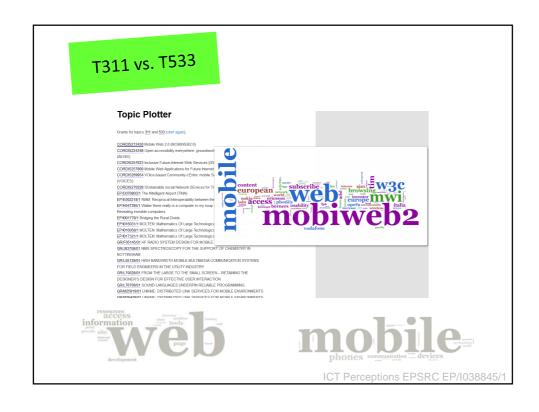

# Visualisation & navigation

- Global view
  - Evolution over time
  - Comparison of funders (FP7/EPSRC/NSF
  - By sub-programme
  - Cluster visualisation
- Local view
  - Drill down to grants
  - 10 'nearest' grants
  - term search

## RP Topic Model:

- 48,387 grants
- EPSRC (all pgms), CORDIS (ICT) & NSF (ICT) Generated 600 Topic Model:
- 20 words per topic
- Weighted by occurrence in associated grants
- Ordered by EPSRC ICT Theme relevance