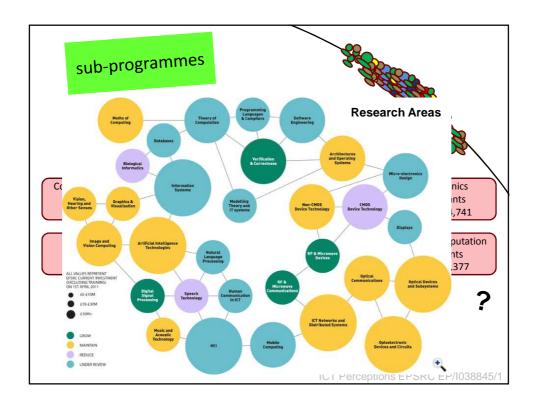

# Visualisation & navigation

- Global view
  - Evolution over time
  - Comparison of funders (FP7/EPSRC/NSF
  - By sub-programme
  - Cluster visualisation
- Local view
  - Drill down to grants
  - 10 'nearest' grants
  - term search

## RP Topic Model:

- 48,387 grants
- EPSRC (all pgms), CORDIS (ICT) & NSF (ICT) Generated 600 Topic Model:
- 20 words per topic
- Weighted by occurrence in associated grants
- Ordered by EPSRC ICT Theme relevance