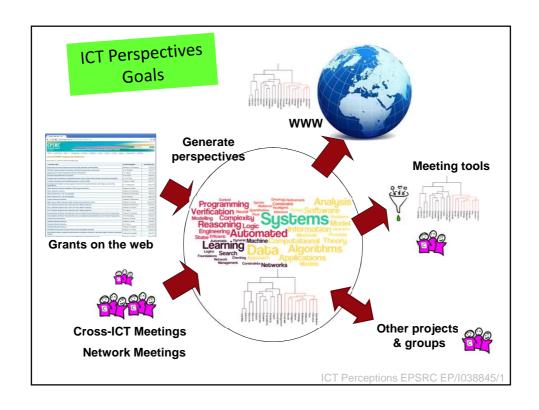

# Visualisation & navigation

- Global view
  - Evolution over time
  - Comparison of funders (FP7/EPSRC/NSF
  - By sub-programme
  - Cluster visualisation
- Local view
  - Drill down to grants
  - 10 'nearest' grants
  - term search

# There is no unique solution

- So need lots of Perspectives
- Use to stimulate discussion
- Not end result