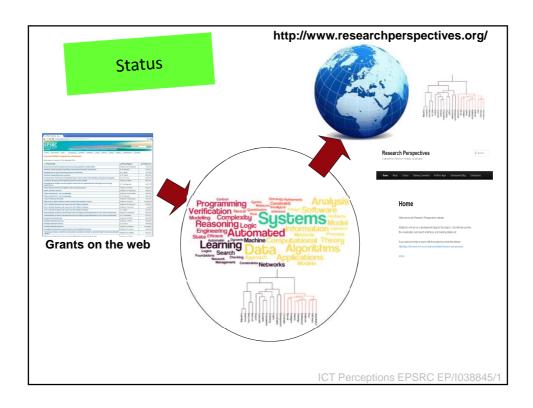

# Visualisation & navigation

- Global view
  - Evolution over time
  - Comparison of funders (FP7/EPSRC/NSF
  - By sub-programme
  - Cluster visualisation
- Local view
  - Drill down to grants
  - 10 'nearest' grants
  - term search