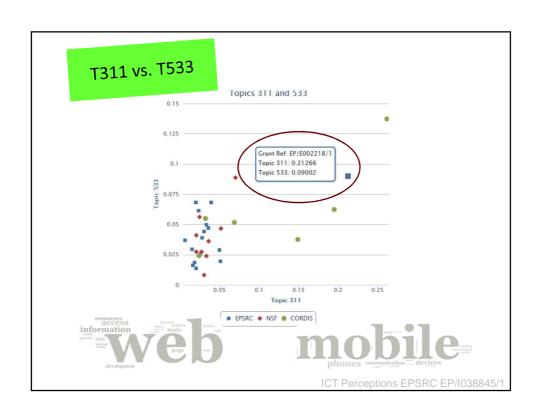

# Visualisation & navigation

- Global view
  - Evolution over time
  - Comparison of funders (FP7/EPSRC/NSF
  - By sub-programme
  - Cluster visualisation
- Local view
  - Drill down to grants
  - 10 'nearest' grants
  - term search