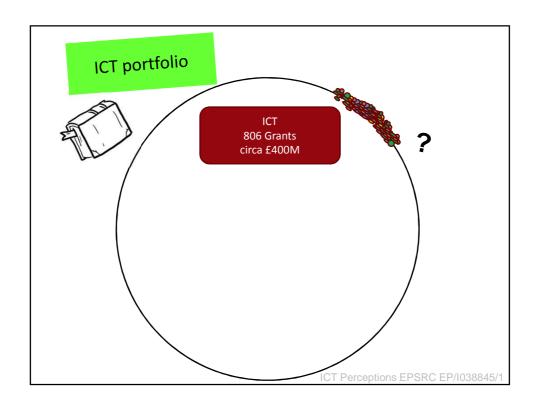

# Visualisation & navigation

- Global view
  - Evolution over time
  - Comparison of funders (FP7/EPSRC/NSF
  - By sub-programme
  - Cluster visualisation
- Local view
  - Drill down to grants
  - 10 'nearest' grants
  - term search

# There is no unique solution

- So need lots of Perspectives
- Use to stimulate discussion
- Not end result