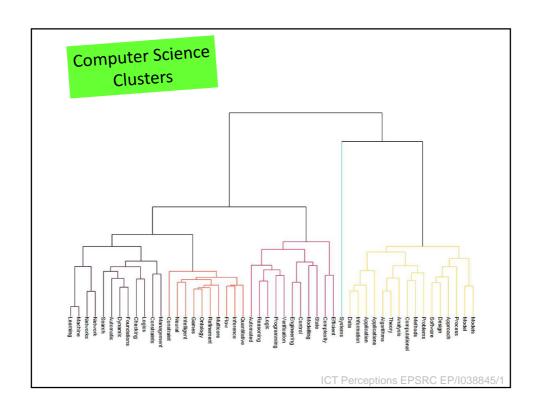

# Visualisation & navigation

- Global view
  - Evolution over time
  - Comparison of funders (FP7/EPSRC/NSF
  - By sub-programme
  - Cluster visualisation
- Local view
  - Drill down to grants
  - 10 'nearest' grants
  - term search