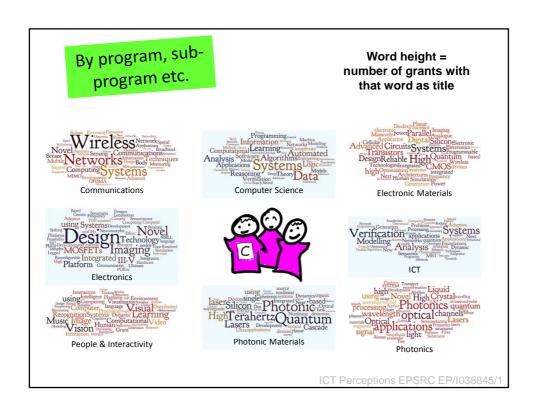

# Visualisation & navigation

- Global view
  - Evolution over time
  - Comparison of funders (FP7/EPSRC/NSF
  - By sub-programme
  - Cluster visualisation
- Local view
  - Drill down to grants
  - 10 'nearest' grants
  - term search