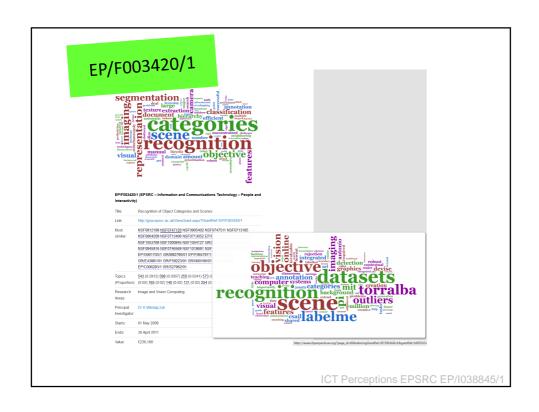

# Topic Modelling

- Statistical model for discovering hidden or latent 'topics' in a collection of documents
- Latent Dirichlet allocation (LDA) allows documents to belong to a mixture of topics
- Probability dist. function determines likelihood of document belonging to a topic and therefore its topic 'proportions'

## RP Topic Model:

- 48,387 grants
- EPSRC (all pgms), CORDIS (ICT) & NSF (ICT) Generated 600 Topic Model:
- 20 words per topic
- Weighted by occurrence in associated grants
- Ordered by EPSRC ICT Theme relevance