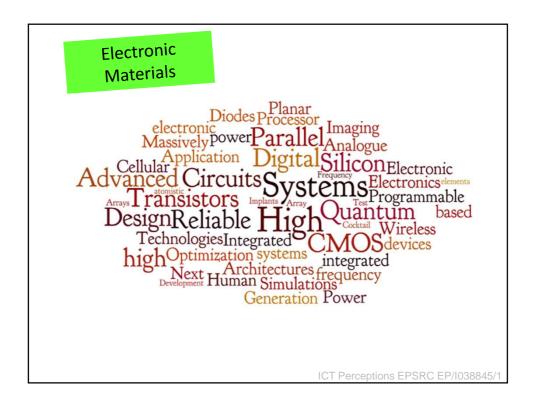

## RP Topic Model:

- 48,387 grants
- EPSRC (all pgms), CORDIS (ICT) & NSF (ICT) Generated 600 Topic Model:
- 20 words per topic
- Weighted by occurrence in associated grants
- Ordered by EPSRC ICT Theme relevance