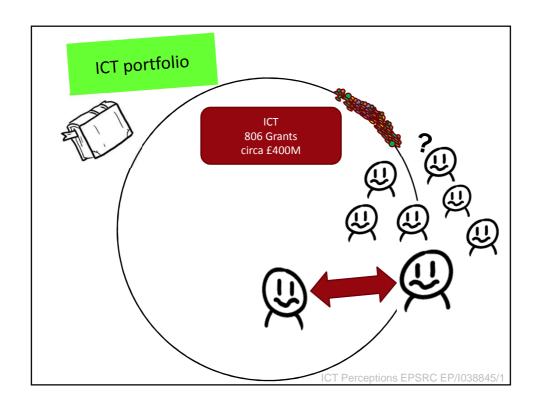

# Visualisation & navigation

- Global view
  - Evolution over time
  - Comparison of funders (FP7/EPSRC/NSF
  - By sub-programme
  - Cluster visualisation
- Local view
  - Drill down to grants
  - 10 'nearest' grants
  - term search

# There is no unique solution

- So need lots of Perspectives
- Use to stimulate discussion
- Not end result