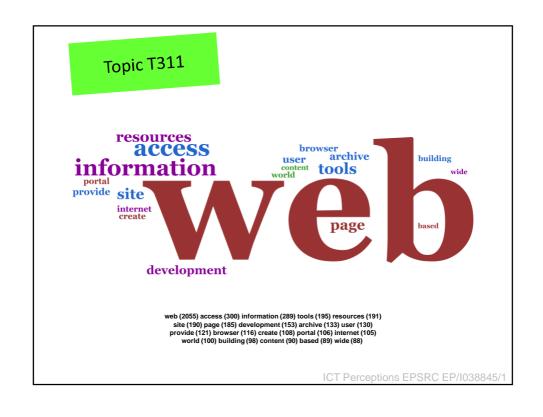

# Topic Modelling

- Statistical model for discovering hidden or latent 'topics' in a collection of documents
- Latent Dirichlet allocation (LDA) allows documents to belong to a mixture of topics
- Probability dist. function determines likelihood of document belonging to a topic and therefore its topic 'proportions'

## RP Topic Model:

- 48,387 grants
- EPSRC (all pgms), CORDIS (ICT) & NSF (ICT) Generated 600 Topic Model:
- 20 words per topic
- Weighted by occurrence in associated grants
- Ordered by EPSRC ICT Theme relevance