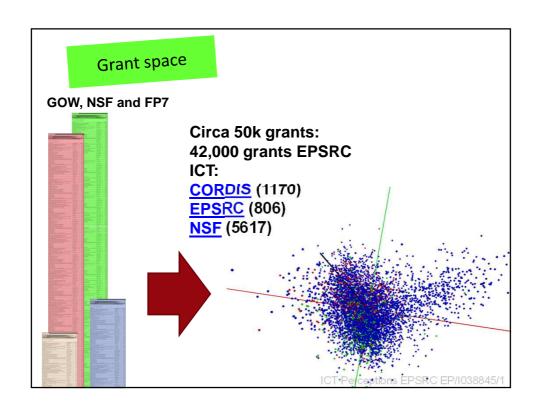

# Visualisation & navigation

- Global view
  - Evolution over time
  - Comparison of funders (FP7/EPSRC/NSF
  - By sub-programme
  - Cluster visualisation
- Local view
  - Drill down to grants
  - 10 'nearest' grants
  - term search