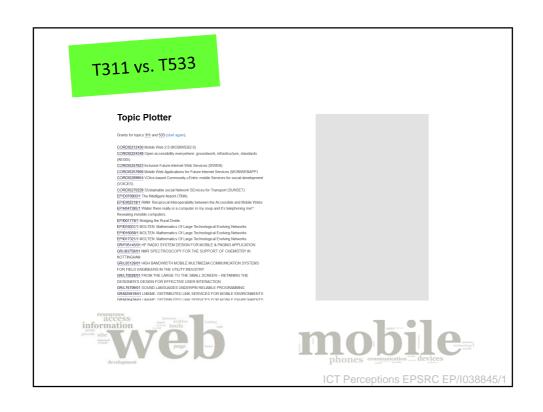

# Visualisation & navigation

- Global view
  - Evolution over time
  - Comparison of funders (FP7/EPSRC/NSF
  - By sub-programme
  - Cluster visualisation
- Local view
  - Drill down to grants
  - 10 'nearest' grants
  - term search

## RP Topic Model:

- 48,387 grants
- EPSRC (all pgms), CORDIS (ICT) & NSF (ICT) Generated 600 Topic Model:
- 20 words per topic
- Weighted by occurrence in associated grants
- Ordered by EPSRC ICT Theme relevance