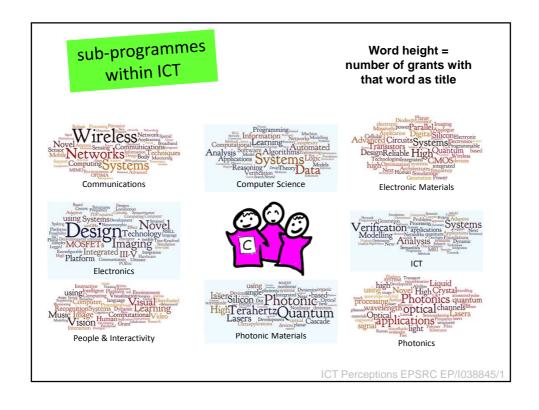

# Visualisation & navigation

- Global view
  - Evolution over time
  - Comparison of funders (FP7/EPSRC/NSF
  - By sub-programme
  - Cluster visualisation
- Local view
  - Drill down to grants
  - 10 'nearest' grants
  - term search