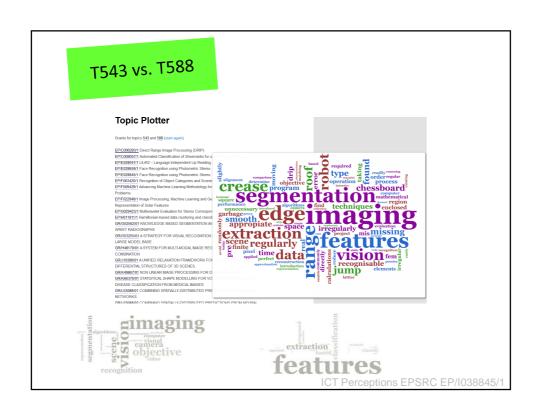

# Topic Modelling

- Statistical model for discovering hidden or latent 'topics' in a collection of documents
- Latent Dirichlet allocation (LDA) allows documents to belong to a mixture of topics
- Probability dist. function determines likelihood of document belonging to a topic and therefore its topic 'proportions'

## RP Topic Model:

- 48,387 grants
- EPSRC (all pgms), CORDIS (ICT) & NSF (ICT) Generated 600 Topic Model:
- 20 words per topic
- Weighted by occurrence in associated grants
- Ordered by EPSRC ICT Theme relevance