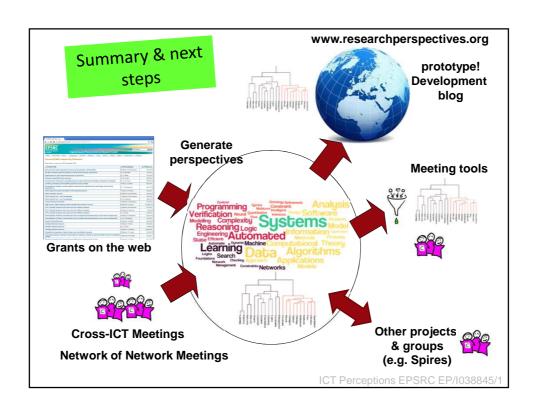

# Visualisation & navigation

- Global view
  - Evolution over time
  - Comparison of funders (FP7/EPSRC/NSF
  - By sub-programme
  - Cluster visualisation
- Local view
  - Drill down to grants
  - 10 'nearest' grants
  - term search