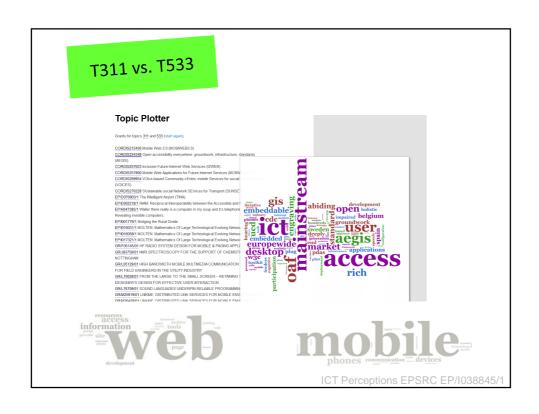

# Topic Modelling

- Statistical model for discovering hidden or latent 'topics' in a collection of documents
- Latent Dirichlet allocation (LDA) allows documents to belong to a mixture of topics
- Probability dist. function determines likelihood of document belonging to a topic and therefore its topic 'proportions'

## RP Topic Model:

- 48,387 grants
- EPSRC (all pgms), CORDIS (ICT) & NSF (ICT) Generated 600 Topic Model:
- 20 words per topic
- Weighted by occurrence in associated grants
- Ordered by EPSRC ICT Theme relevance