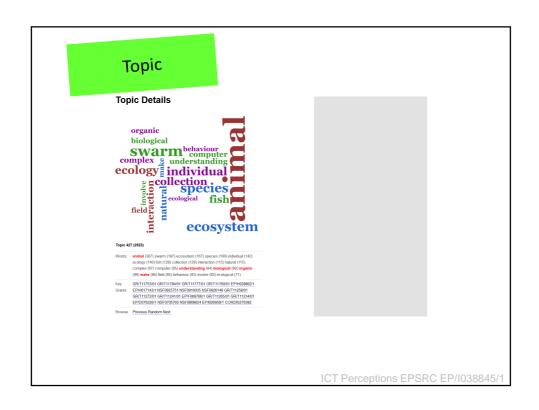

# Topic Modelling

- Statistical model for discovering hidden or latent 'topics' in a collection of documents
- Latent Dirichlet allocation (LDA) allows documents to belong to a mixture of topics
- Probability dist. function determines likelihood of document belonging to a topic and therefore its topic 'proportions'

## RP Topic Model:

- 48,387 grants
- EPSRC (all pgms), CORDIS (ICT) & NSF (ICT) Generated 600 Topic Model:
- 20 words per topic
- Weighted by occurrence in associated grants
- Ordered by EPSRC ICT Theme relevance