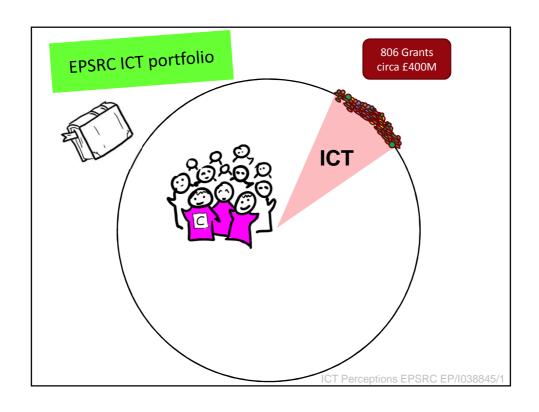

# Visualisation & navigation

- Global view
  - Evolution over time
  - Comparison of funders (FP7/EPSRC/NSF
  - By sub-programme
  - Cluster visualisation
- Local view
  - Drill down to grants
  - 10 'nearest' grants
  - term search

# There is no unique solution

- So need lots of Perspectives
- Use to stimulate discussion
- Not end result