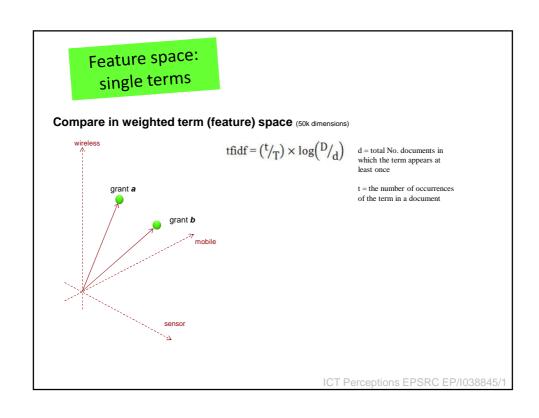

# Visualisation & navigation

- Global view
  - Evolution over time
  - Comparison of funders (FP7/EPSRC/NSF
  - By sub-programme
  - Cluster visualisation
- Local view
  - Drill down to grants
  - 10 'nearest' grants
  - term search