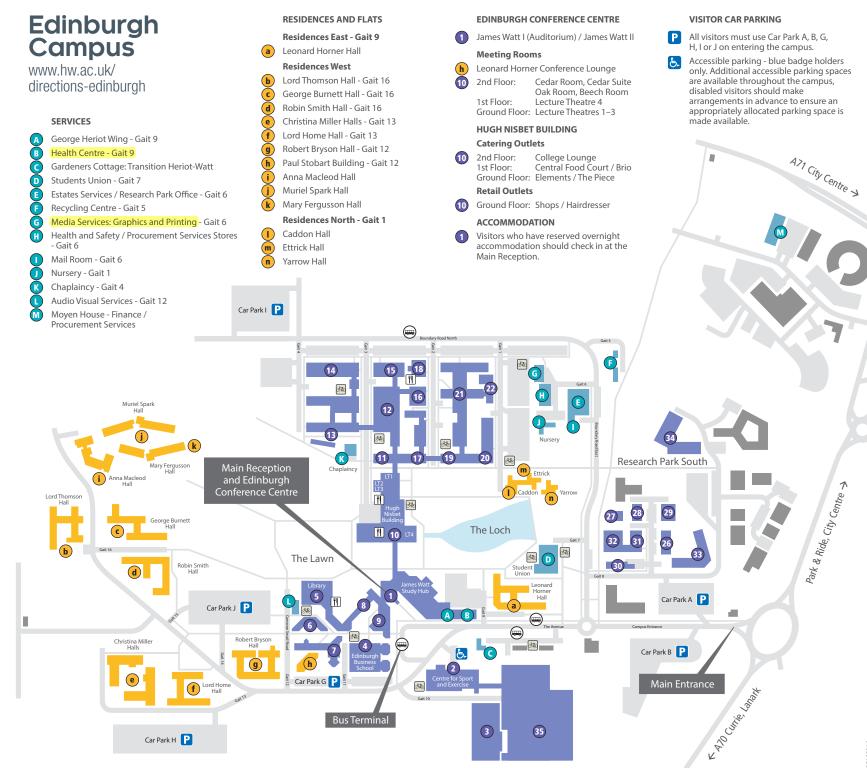

## BUILDINGS

- University Main Reception / (1)Edinburgh Conference Centre / James Watt Study Hub Recruitment and Admissions Service 2
  - Centre for Sport and Exercise Gait 10
- 3 Sports Academy - Gait 10
- 4 **Edinburgh Business School - Gait 11** 5
  - **Cameron Smail Library Gait 12** Heritage and Information Governance / Museum and Archive / Mary Burton Centre / Gibson Craig Wing
- 6 Henry Prais Building - Gait 12 Esmée Fairbairn Building - Gait 12
- 7 George Davies Centre
- 8 Mary Burton Building - Gait 11
- 9 Lord Balerno Building Academic Registry / Human Resource Development
- 10 **Hugh Nisbet Building** Student Service Centre / Student Support and Accommodation / Catering / Shops
- 11 Scott Russell Building - Gait 3 Careers Advisory Service / Marketing and Communications / Development and Alumni / Research and Enterprise Services / SCHOLAR
- James Nasmyth Building Gait 3 (12) **1**B William Arrol Building and Annex - Gait 4
- 14 Edwin Chadwick Building - Gait 3
- **1**5 John Coulson Building - Gait 3
- 16 Allen McTernan Building - Gait 2 Information Services
- 17 **David Brewster Building - Gait 2**
- 18 Postgraduate Centre - Gait 2 Academic Enhancement Unit
- (19) William Perkin Building - Gait 2
- 20 John Muir Building - Gait 1
- 21 Earl Mountbatten Building - Gait 2
- 22 Colin Maclaurin Building - Gait 1

## Institute of Petroleum Engineering - Gait 8

- 26 Enterprise Building 27 Centre for Flow Assurance 28 Tom Patten Building 29 Energy Academy 30
- Shell Centre for Exploration Geoscience 31
- Jim Brown Building 32 Conoco Building
- 33 The Lyell Building
- 34 Lyell Support Building 35 Oriam